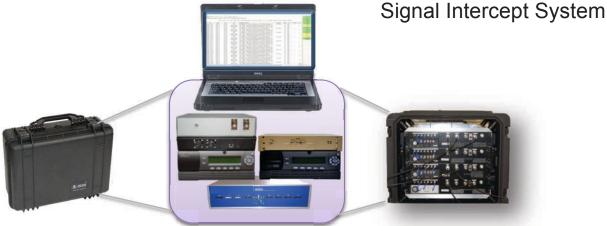

### **DESCRIPTION**

The SSI 1500 signal Intercept system is a powerful collection of advanced processing elements and sophisticated software that combine to comprehensibly monitor the local GSM air interface. Once configured, the SSI 1500 vigilantly monitors, processes, organizes and stores the GSM air interface activity in the local area. The modular system conveniently fits into a carry-on size transit case, or can be rack mounted for more permanent installations.

### KIT CONTENTS

- Laptop Team Server
- · Receiver Radio Module
- Receiver Processing Module
- Mobile Identity Processor
- Mobile Phone Number Processor
- Special Air Interface Processing Module
- Communications Server
- Power Adapter and Cable Kit
- Antenna Kit
- Custom Transport Case