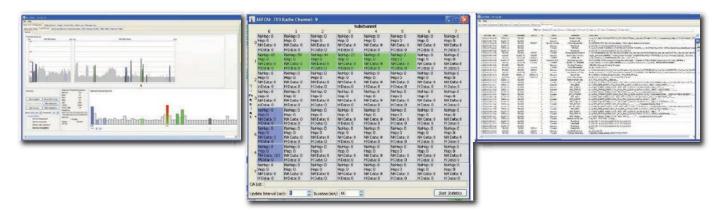

## SSI 1500 easy-to-use GUI allows user to setup quickly for fast results.

This brochure has been cleared for open publication by the Office of Security Review, Department of Defense (ref: 13-S-1038)